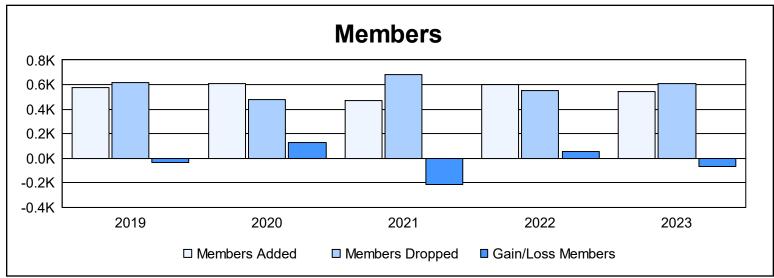

District 321 E As of June 2023 Cumulative

| Year      | New<br>Clubs | Dropped<br>Clubs | Gain/<br>Loss<br>Clubs | New<br>Members | Charter<br>Members | Reinstate<br>Members | Transfer<br>Members | Total<br>Member<br>Added | Total<br>Members<br>Dropped | Gain/<br>Loss<br>Members |
|-----------|--------------|------------------|------------------------|----------------|--------------------|----------------------|---------------------|--------------------------|-----------------------------|--------------------------|
| 2018-2019 | 12           | 4                | 8                      | 241            | 302                | 29                   | 5                   | 577                      | 614                         | -37                      |
| 2019-2020 | 12           | 1                | 11                     | 294            | 272                | 32                   | 7                   | 605                      | 478                         | 127                      |
| 2020-2021 | 8            | 6                | 2                      | 260            | 171                | 30                   | 10                  | 471                      | 684                         | -213                     |
| 2021-2022 | 7            | 13               | -6                     | 388            | 173                | 24                   | 19                  | 604                      | 548                         | 56                       |
| 2022-2023 | 3            | 9                | -6                     | 378            | 106                | 51                   | 5                   | 540                      | 611                         | -71                      |
| Average   | 8            | 7                | 2                      | 312            | 205                | 33                   | 9                   | 559                      | 587                         | -28                      |