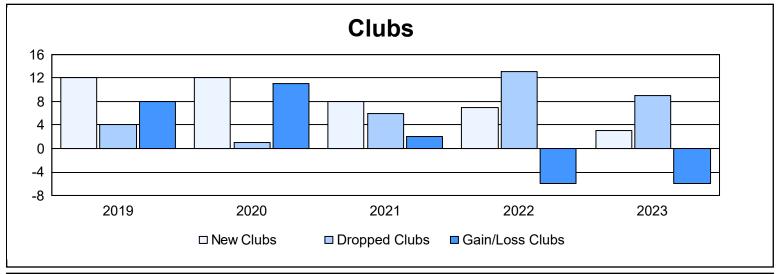

District 321 E As of June 2023 Cumulative

| Year      | New<br>Clubs | Dropped<br>Clubs | Gain/<br>Loss<br>Clubs | New<br>Members | Charter<br>Members | Reinstate<br>Members | Transfer<br>Members | Total<br>Member<br>Added | Total<br>Members<br>Dropped | Gain/<br>Loss<br>Members |
|-----------|--------------|------------------|------------------------|----------------|--------------------|----------------------|---------------------|--------------------------|-----------------------------|--------------------------|
| 2018-2019 | 12           | 4                | 8                      | 241            | 302                | 29                   | 5                   | 577                      | 614                         | -37                      |
| 2019-2020 | 12           | 1                | 11                     | 294            | 272                | 32                   | 7                   | 605                      | 478                         | 127                      |
| 2020-2021 | 8            | 6                | 2                      | 260            | 171                | 30                   | 10                  | 471                      | 684                         | -213                     |
| 2021-2022 | 7            | 13               | -6                     | 388            | 173                | 24                   | 19                  | 604                      | 548                         | 56                       |
| 2022-2023 | 3            | 9                | -6                     | 378            | 106                | 51                   | 5                   | 540                      | 611                         | -71                      |
| Average   | 8            | 7                | 2                      | 312            | 205                | 33                   | 9                   | 559                      | 587                         | -28                      |